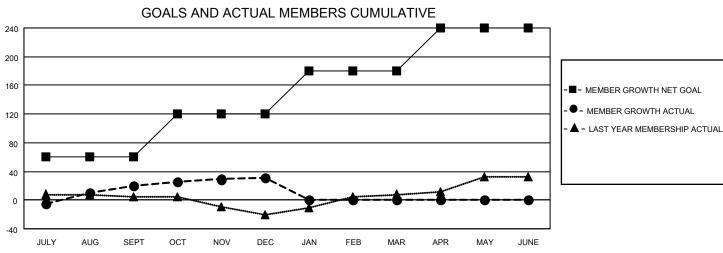

## DIstrict 43 K

| Clubs                 |               |           |               | Members               |                       |                         |                                                    |
|-----------------------|---------------|-----------|---------------|-----------------------|-----------------------|-------------------------|----------------------------------------------------|
| RESULTS FOR 2022-2023 |               |           |               | RESULTS FOR 2022-2023 |                       |                         |                                                    |
| QUARTER               | NEW CLUB GOAL | NEW CLUBS | DROPPED CLUBS | QUARTER MEMB          | ER GROWTH NET<br>GOAL | MEMBER GROWTH<br>ACTUAL | DROPPED<br>MEMBERS ACTUAL<br>(including transfers) |
| JULY/AUG/SEPT         | 0             | 0         | 0             | JULY/AUG/SEPT         | 60                    | 76                      | 49                                                 |
| OCT/NOV/DEC           | 1             | 0         | 0             | OCT/NOV/DEC           | 60                    | 48                      | 32                                                 |
| JAN/FEB/MAR           | 0             | 0         | 0             | JAN/FEB/MAR           | 60                    | 0                       | 0                                                  |
| APR/MAY/JUNE          | 1             | 0         | 0             | APR/MAY/JUNE          | 60                    | 0                       | 0                                                  |